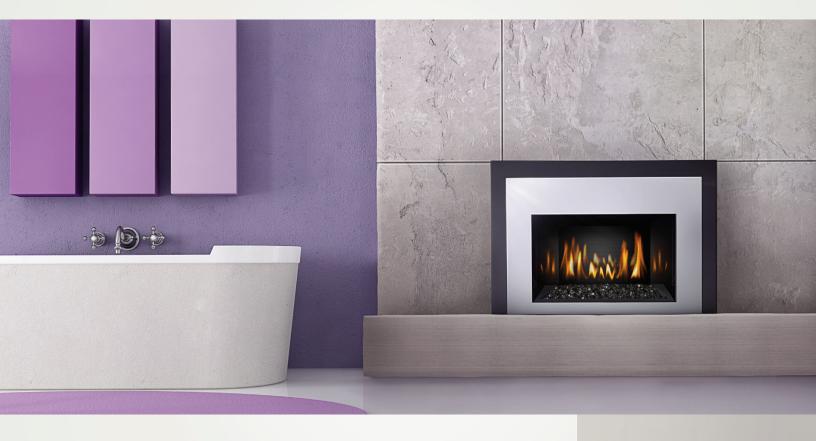

## INFRARED 3G IR3G – GAS INSERT

## UP TO 24,000 BTU'S • CRYSTALINE" GLASS • MULTITUDE OF DESIGNER OPTIONS

- 20 1/2"h x 29 5/4"w x 13 1/4"d
- Comes standard with Topaz CRYSTALINE<sup>™</sup> ember bed
- Fuel saving electronic ignition with battery back-up
- Back-up control system ensures reliable use, even during power failures
- Clean face design with a 364 sq. in. viewing area
- · Safety Screen Included
- Exclusive NIGHT LIGHT comes standard
- MIRROR-FLAME Porcelain Reflective Radiant Panels come standard
- Thermostatic remote control comes standard
- Optional ACS anti condensation switch (standing or intermittent pilot)
- Optional decorative accessories available
- Optional heat circulating blower
- Optional glass media kits in clear, red, amber, blue and black are available